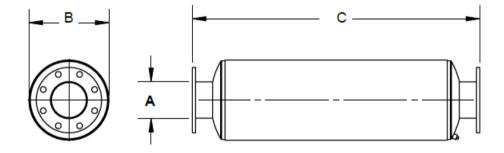

#### **Residential Silencer – 25dBA**

| Generator Model   | Frequency | Sound<br>Attenuation@<br>100% Load | Dimensions       |                 |                             | Weight |
|-------------------|-----------|------------------------------------|------------------|-----------------|-----------------------------|--------|
|                   | Hz        | dBA                                | Length (C)<br>mm | Width (B)<br>mm | Inlet Diameter<br>(A)<br>mm | Kg     |
| DE250GC – DE300GC | 60        | 25                                 | 2047             | 453.0           | 157                         | 123.7  |
| DE350GC-DE400GC   | 60        | 25                                 | 1663             | 554.2           | 219                         | 123.6  |
| DE450GC-DE500GC   | 60        | 25                                 | 1676             | 554.2           | 211                         | 123.6  |
| DE550GC-DE600GC   | 60        | 25                                 | 1676             | 554.2           | 211                         | 147.9  |