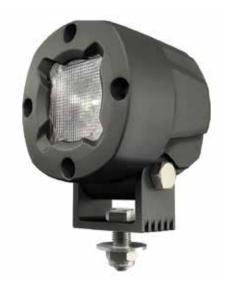

## **LED Lights**

Image shown may not reflect actual package.

| Technical Data            |                                                                          |
|---------------------------|--------------------------------------------------------------------------|
| Theoretical Lumens Output | 1600 lm                                                                  |
| Operational Lumens Output | 1000 lm                                                                  |
| Color Temperature         | 5700 K                                                                   |
| Lens                      | PC                                                                       |
| Body                      | Aluminum                                                                 |
| Weight                    | 0.6 kg                                                                   |
| IP Rating                 | IP68, IP6K9K                                                             |
| EMC                       | CISPR 25 Class 3,<br>EN 12895,<br>ISO 13766,<br>ISO 14982,<br>ISO 7637-2 |
| Operating Temperatures    | -40°C to +85°C<br>(Overheat<br>protected)                                |