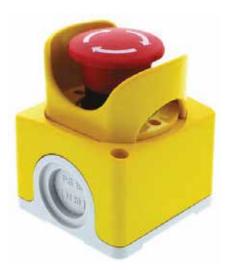

Remote Emergency Stop Button

Image shown may not reflect actual configuration.

## **Features and Benefits**

- Enclosure degree of protection IP 69K (NEMA 6)
- UL Listed (NKCR)
- Assembled enclosure with shroud
- 40 mm mushroom emergency stop
- Twist release
- 2NC horizontally mounted